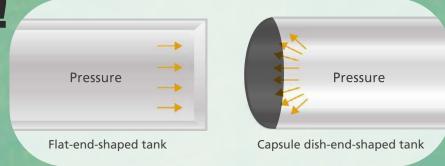

### INTERNATIONAL DESIGN, **INDIAN ADAPTABILITY!**

Capsule **Dish-end-shaped** withstands greater pressure

**3 T Gold Standard Tubes+ 10% greater Absorption Area** give you more hot water

# CAPSULE SHAPED, LONGEVITY MAINTAINED!

Sudarshan Saur's ETC solar water heaters have a capsule dish-end-shaped tank.

- Because of the capsule dish-end shape, the capacity to withstand pressure in the tank is increased, as compared to a flat-shaped tank.
- The dish-end joint is smooth and stress-resistant, therefore no corrosion occurs in the joint.

#### Withstands maximum pressure

Sudarshan Saur has capsule dish-end shape to withstand pressure.

— But other systems in market have —

Embossed flat dishend that cannot withstand pressure.