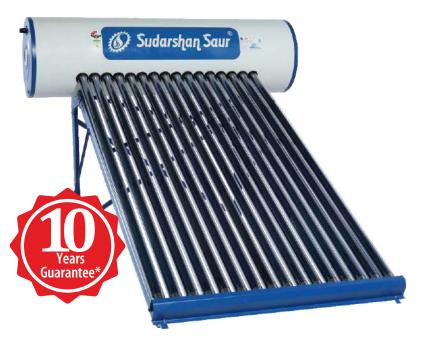

# GLASS LINING IN THE TANK. CLEAN WATER FOR LIFE!

The **Crystal Blue Glass Lining** series has a tank with a special porcelain enamel coating. This is a non-stick coating inside the tank that is essential to prevent corrosion and scaling. Thus, it helps provide clean hot water.

- The coating also makes the tank suitable for any type of water.
- We provide 10 years of guarantee\* for our glass lining models

Manufactured with unique technology to ensure long life of solar water heater for any kind of water