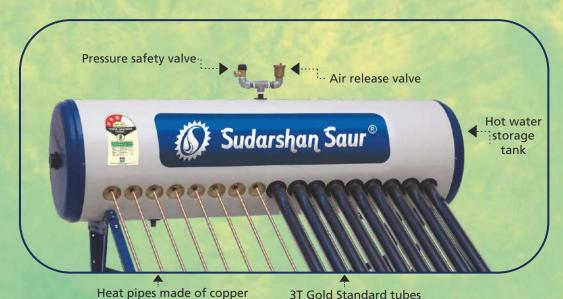

### INTERNATIONAL DESIGN, **INDIAN ADAPTABILITY!**

Capsule **Dish-end-shaped** withstands greater pressure

**3 T Gold Standard Tubes+ 10% greater Absorption Area** give you more hot water

### TUBES ABSORB EVERY RAY, TO GIVE YOU HOT WATER EVERY DAY.

- Solar evacuated tubes are designed to collect energy from the sun at every angle.
- 3 T Gold standard tubes and Magnetron sputtered coating maximize the absorption of solar energy, even in cold or cloudy weather.