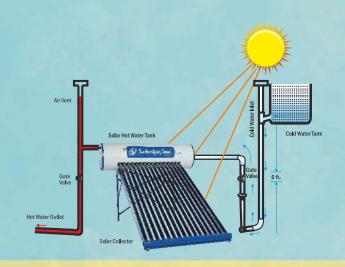

### **COLD WATER DOWN, HOT WATER UP!**

The working principle of solar water heaters can be classified into two parts:

- a) Black Body Absorption Principle
- The colour black can absorb maximum heat from sunrays.
- Therefore, a special black coating present on the solar collector, helps absorb heat.
- b) Natural Thermosyphon Circulation
- Water in the collector heats up and becomes lighter.
- This hot water moves upwards in the tank.
- Cold water which is now heavier, moves downward in the tubes.
- Natural thermosyphon circulation continues throughout the day and this heats up the water in the tank.