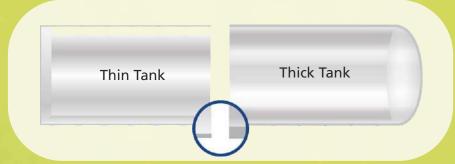

# THICK AND STURDY TANK, FOR MAXIMUM IMPACT.

- They are able to withstand both positive and negative pressure of air vents
- Since they are sturdy and heavy, thick tanks don't require feeder tanks

#### 6 times thicker tank

Sudarshan Saur GL model has tank thickness is upto 2.5 mm. It enhances tank life.

— But other systems in market have —

tank thickness 0.40 mm