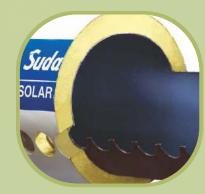

# CAPSULE SHAPED, LONGEVITY MAINTAINED!

Sudarshan Saur's ETC solar water heaters have a capsule dish-end-shaped tank.

- Because of the capsule dish-end shape, the capacity to withstand pressure in the tank is increased, as compared to a flat-shaped tank.
- The dish-end joint is smooth and stress-resistant, therefore no corrosion occurs in the joint.

#### Withstands maximum pressure

Sudarshan Saur has capsule dish-end shape to withstand pressure.

— But other systems in market have —

Embossed flat dishend that cannot withstand pressure.