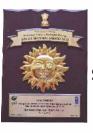

# HOW DOES A SOLAR WATER HEATER WORK?

### **COLD WATER DOWN, HOT WATER UP!**

The working principle of solar water heaters can be classified into two parts:

- a) Black Body Absorption Principle
- The colour black can absorb maximum heat from sunrays.
- Therefore, a special black coating present on the solar collector, helps absorb heat.
- b) Natural Thermosyphon Circulation
- Water in the collector heats up and becomes lighter.
- This hot water moves upwards in the tank.
- Cold water which is now heavier, moves downward in the tubes.
- Natural thermosyphon circulation continues throughout the day and this heats up the water in the tank.