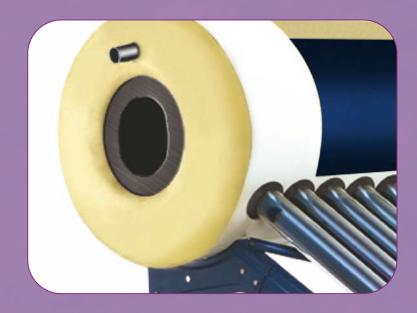

# EASY TO CLEAN, GREAT TO MAINTAIN!

Our ETC solar water heaters have the unique provision of two access doors, called Double Access Doors, at both ends of the hot water storage tank.

- The doors provide easy access to the inside of the tank
- It becomes easier to clean the tank, by removing scales or dirt particles accumulated inside it.

# CAPSULE SHAPED, LONGEVITY MAINTAINED!

Sudarshan Saur's ETC solar water heaters have a capsule dish-end-shaped tank.

- Because of the capsule dish-end shape, the capacity to withstand pressure in the tank is increased, as compared to a flat-shaped tank.
- The dish-end joint is smooth and stress-resistant, therefore no corrosion occurs in the joint.