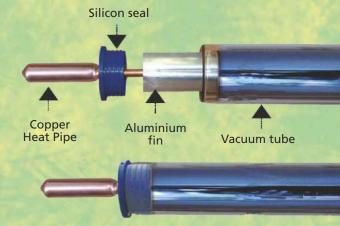

# MULTI-JET SHOWERS CAN NOW GET POWERED.

The **Pressurized Glass Lining Model** series uses Copper Heat Pipe technology with thermic fluid to heat water efficiently. This system is designed for bungalows and homes that use pressure pumps for high water pressure requirements.

- Works with water pressure in homes with varied bathing applications.
- Heat energy is transferred by the copper pipes to the water.
- No scaling occurs in the tubes.
- The system can work in areas of hard or soft water.
- A safety valve helps in venting excessive pressure and air out of the tank.