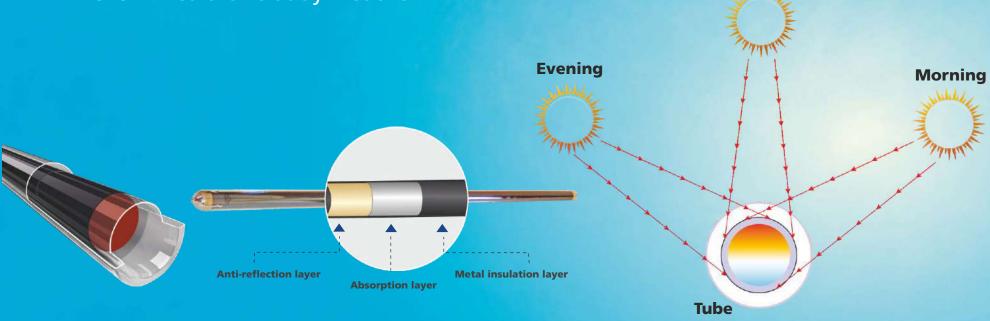

### **COLD WATER DOWN, HOT WATER UP!**

The working principle of solar water heaters can be classified into two parts:

- a) Black Body Absorption Principle
- The colour black can absorb maximum heat from sunrays.
- Therefore, a special black coating present on the solar collector, helps absorb heat.
- b) Natural Thermosyphon Circulation
- Water in the collector heats up and becomes lighter.
- This hot water moves upwards in the tank.
- Cold water which is now heavier, moves downward in the tubes.
- Natural thermosyphon circulation continues throughout the day and this heats up the water in the tank.

### TUBES ABSORB EVERY RAY, TO GIVE YOU HOT WATER EVERY DAY.

- Solar evacuated tubes are designed to collect energy from the sun at every angle.
- 3 T Gold standard tubes and Magnetron sputtered coating maximize the absorption of solar energy, even in cold or cloudy weather.