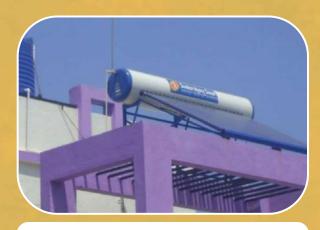

# HOW DOES A SOLAR WATER HEATER WORK?

### **COLD WATER DOWN, HOT WATER UP!**

The working principle of solar water heaters can be classified into two parts:

- a) Black Body Absorption Principle
- The colour black can absorb maximum heat from sunrays.
- Therefore, a special black coating present on the solar collector, helps absorb heat.
- b) Natural Thermosyphon Circulation
- Water in the collector heats up and becomes lighter.
- This hot water moves upwards in the tank.
- Cold water which is now heavier, moves downward in the tubes.
- Natural thermosyphon circulation continues throughout the day and this heats up the water in the tank.