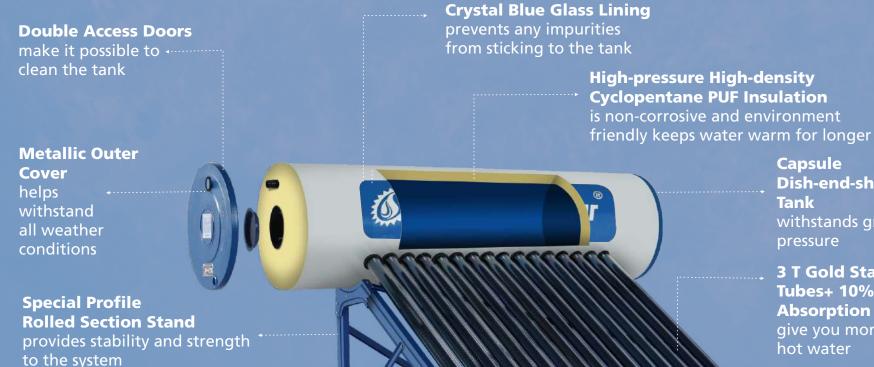

# GLASS LINING IN THE TANK. CLEAN WATER FOR LIFE!

The **Crystal Blue Glass Lining** series has a tank with a special porcelain enamel coating. This is a non-stick coating inside the tank that is essential to prevent corrosion and scaling. Thus, it helps provide clean hot water.

- The coating also makes the tank suitable for any type of water.
- We provide 10 years of guarantee\* for our glass lining models

Manufactured with unique technology to ensure long life of solar water heater for any kind of water

### INTERNATIONAL DESIGN, **INDIAN ADAPTABILITY!**

Capsule **Dish-end-shaped** withstands greater pressure

**3 T Gold Standard Tubes+ 10% greater Absorption Area** give you more hot water

# EASY TO CLEAN, GREAT TO MAINTAIN!

Our ETC solar water heaters have the unique provision of two access doors, called Double Access Doors, at both ends of the hot water storage tank.

- The doors provide easy access to the inside of the tank
- It becomes easier to clean the tank, by removing scales or dirt particles accumulated inside it.

### AROUND YOUR TANK, TO KEEP HEAT INTACT!

Automated high-pressure high-density PUF insulation. Made With **International Standard Cyclopentane PUF Technology.** 

- It provides uniform insulation density all around the tank.
- It keeps water heated, even during cold winter nights.
- Eco-friendly PUF insulation.

# CAPSULE SHAPED, LONGEVITY MAINTAINED!

Sudarshan Saur's ETC solar water heaters have a capsule dish-end-shaped tank.

- Because of the capsule dish-end shape, the capacity to withstand pressure in the tank is increased, as compared to a flat-shaped tank.
- The dish-end joint is smooth and stress-resistant, therefore no corrosion occurs in the joint.

### TUBES ABSORB EVERY RAY, TO GIVE YOU HOT WATER EVERY DAY.

- Solar evacuated tubes are designed to collect energy from the sun at every angle.
- 3 T Gold standard tubes and Magnetron sputtered coating maximize the absorption of solar energy, even in cold or cloudy weather.

### SUPPORTING YOUR SYSTEM, ENHANCING ITS APPLICATION.

Sudarshan Saur solar water heaters have a stand made of special profile G.I. (Galvanized Iron) rolled sections.

- The sturdy special profile rolled sections help withstand the weight of the system.
- The stand keeps the system sturdy during strong winds or storms.
- A special duplex powder coating helps avoid corrosion and ensures that the system works for longer