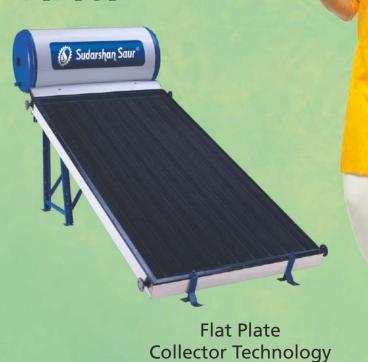

# EXTENSIVE RESEARCH APPLIED TO BRING OUT THE BEST!

A glimpse of our manufacturing units.

To meet all your hot water needs, we can broadly divide our range of solar water heaters into two kinds of technologies.

E.T.C.

Evacuated Tube Collector Technology

F.P.C.