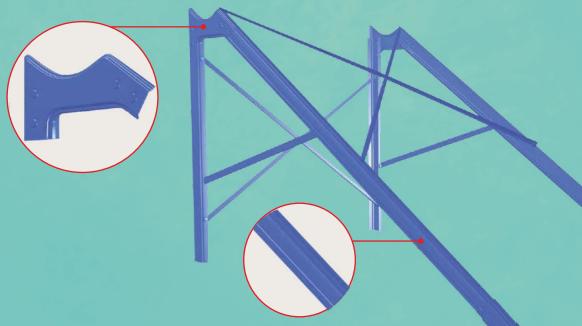

### SUPPORTING YOUR SYSTEM, ENHANCING ITS APPLICATION.

Sudarshan Saur solar water heaters have a stand made of special profile G.I. (Galvanized Iron) rolled sections.

- The sturdy special profile rolled sections help withstand the weight of the system.
- The stand keeps the system sturdy during strong winds or storms.
- A special duplex powder coating helps avoid corrosion and ensures that the system works for longer